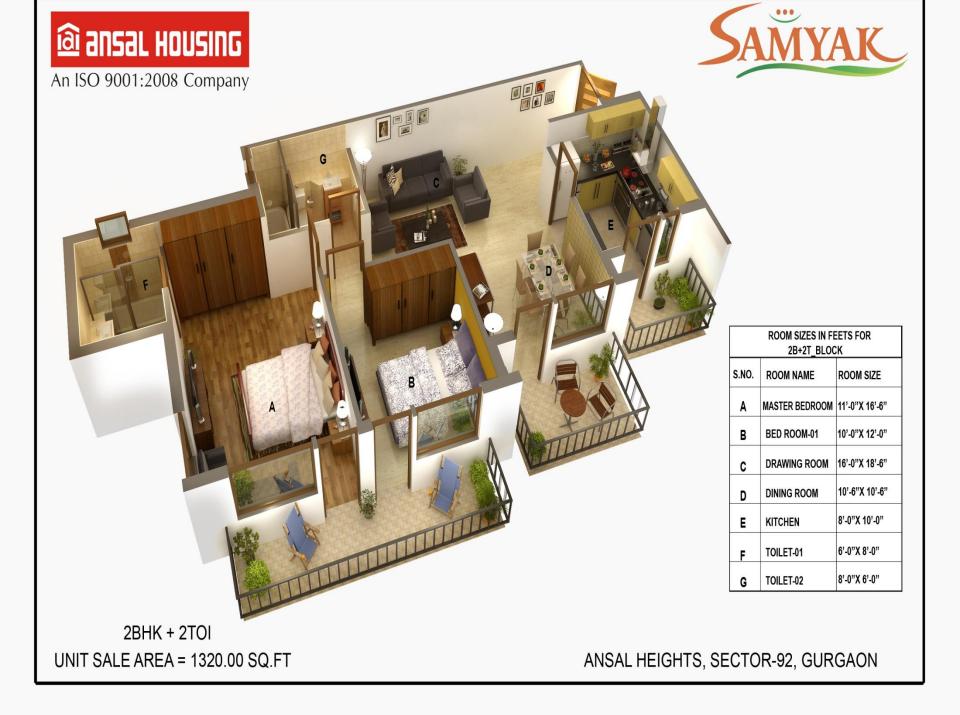

## BUILDING ELEVATION

DESIGN FORUM INTERNATIONAL +ARCHTECTURE +URBAN DESIGN +TOWNPLANDING

2 BHK UNIT SALE AREA=1320.00 SQ.FT

An ISO 9001:2008 Company

|  | ANSAL HEIGHTS, | SECTOR-92, | <b>GURGAON</b> |
|--|----------------|------------|----------------|
|--|----------------|------------|----------------|

## ....CONTC. ACCOMMODATION TYPE: 2 BHK & 3 BHK IN DIFFERENT CONFIGURATION

**Bedroom, Drawing, Dining, Kitchen, Toilet & Balcony** 

**AREAS (tentative):** 

2 BHK + 2 T-1320 sq ft

3BHK +2 T- 1565 sq ft , 3 BHK +3 T- 1770 sq ft