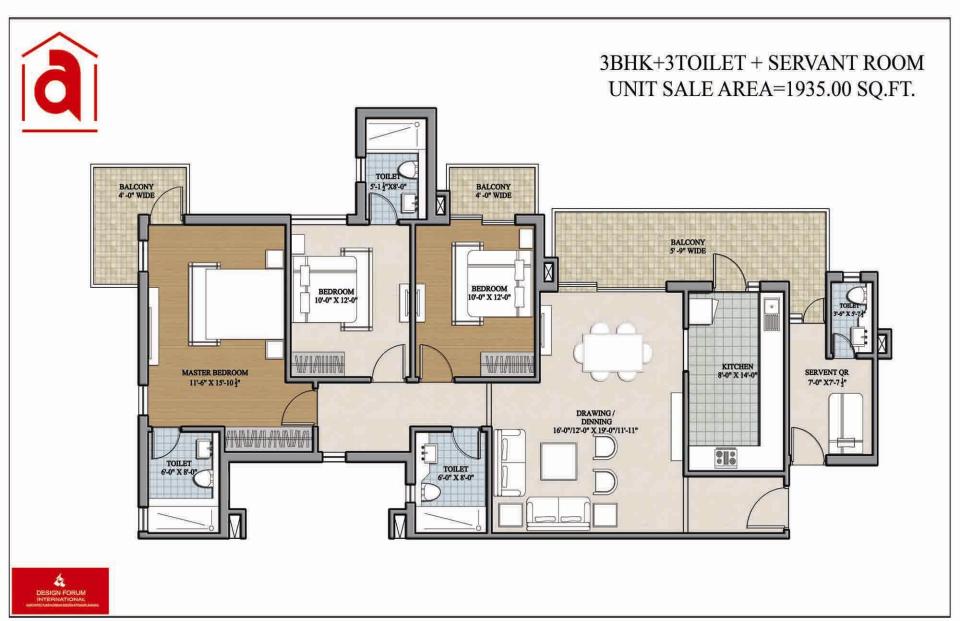

SIZE      |
| Α                                      | MASTER BEDROOM | 11'-6"X 16'-0" |
| В                                      | BED ROOM-01    | 10'-0"X 12'-0" |
| С                                      | BED ROOM-02    | 10'-0"X 12'-0" |
| D                                      | DINING ROOM    | 12'-0"X 12'-0" |
| Е                                      | DRAWING ROOM   | 16'-0"X 19'-0" |
| F                                      | KITCHEN        | 8'-0"X 14'-0"  |
| G                                      | TOILET-01      | 8'-0"X 6'-0"   |
| Η                                      | TOILET-02      | 8'-0"X 6'-0"   |
| Ι                                      | TOILET-03      | 5'-6"X 8'-0"   |

3BHK + 3TOI UNIT SALE AREA = 1770.00 SQ.FT

ANSAL HEIGHTS, SECTOR-92, GURGAON























**As Applicable** 

Rs. 75 per Sq. Ft

3 Lacs

**1.5 Lacs** 

**Rs. 75,000** 

Price list Basic Sale Price for

**Basic Sale Price for** 

**3 BHK (all 3types)** 

2BHK + 2 T

As Applicable As Applicable

External Development Charges Infrastructure Development Charges External Electrification Charges Fire Fighting Charges <u>Preferential Location Charges</u> For First Floor For Second & Third Floor Park Facing Corner Unit Corner cum Park Facing

Power back up charges Car Parking ( Covered) Car Parking ( Open) If Any Club Membership IFMS Rs. 271 P.S.Ft Rs. 32 P.S.Ft As Applicable As Applicable

Rs 100/-Rs 50/-Rs 50/-Rs 50/-Rs 80/-









## ....CONTC. ACCOMMODATION TYPE: 2 BHK & 3 BHK IN DIFFERENT CONFIGURATION

**Bedroom, Drawing, Dining, Kitchen, Toilet & Balcony** 

**AREAS (te