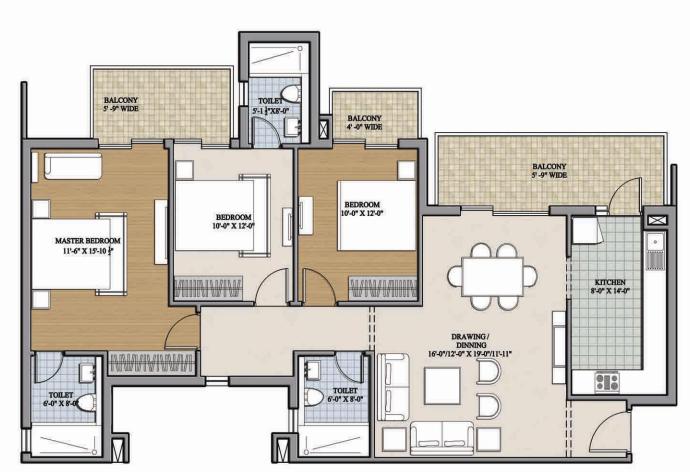

## ....CONTC. ACCOMMODATION TYPE: 2 BHK & 3 BHK IN DIFFERENT CONFIGURATION

**Bedroom, Drawing, Dining, Kitchen, Toilet & Balcony** 

**AREAS (tentative):** 

2 BHK + 2 T-1320 sq ft

3BHK +2 T- 1565 sq ft , 3 BHK +3 T- 1770 sq ft