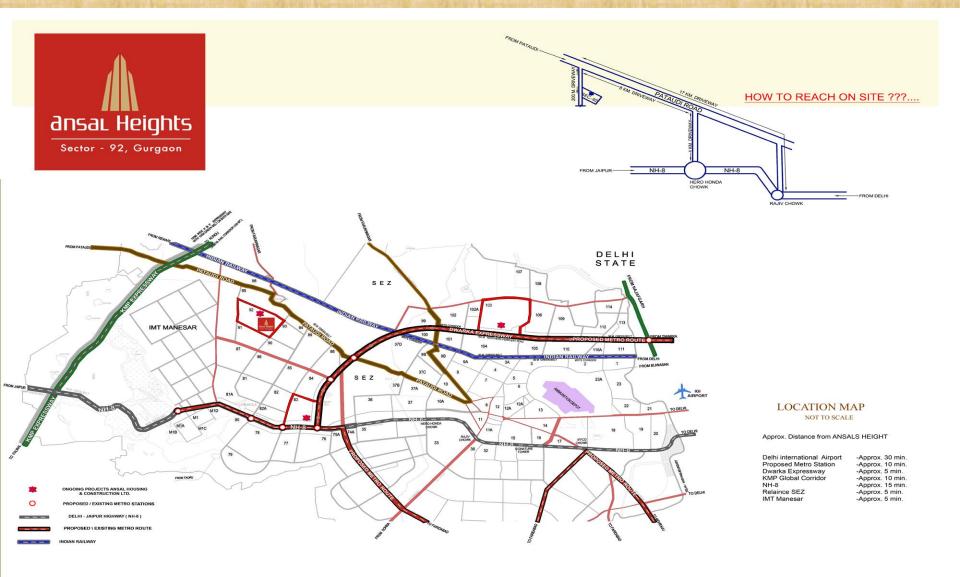

## **Location map**

**location** map

# **Connectivity Details**

- 1. 4 K.Ms from National Highway 8
- 2. 5 K.Ms from Kundli Manesar Palwal (KMP) Express way .
- 3. 3.5 K.Ms from IMT Manesar.
- 4. Exactly Located on Dwarka Express way.
- 5. 22 K.Ms from IGAI
- 6. Connectivity from 3 sides with the upcoming metro stations

## **Manesar / Gurgaon**

IMT –Manesar –A 1750 acre ultra modern integrated industrial park, is just 3.5 kms from Ansal Heights.

It is a preferred destination to the blue chip companies of Corporate world like Maruti , Honda ,Denso Munjal Showa, Nippon , Baxter, Mitsubishi, Stanley , Toyota Kirloskar and others. With these industrial units employing thousands of employees there is ample opportunities for residential sector.

Gurgaon as of 2001 census has more than 6,00,000 population with literacy rate as high as 73% and is an abode for all leading MNCs of the world . The Gurgaon catchment of Ansal Heights is in the vicinity of 7-8 kms.