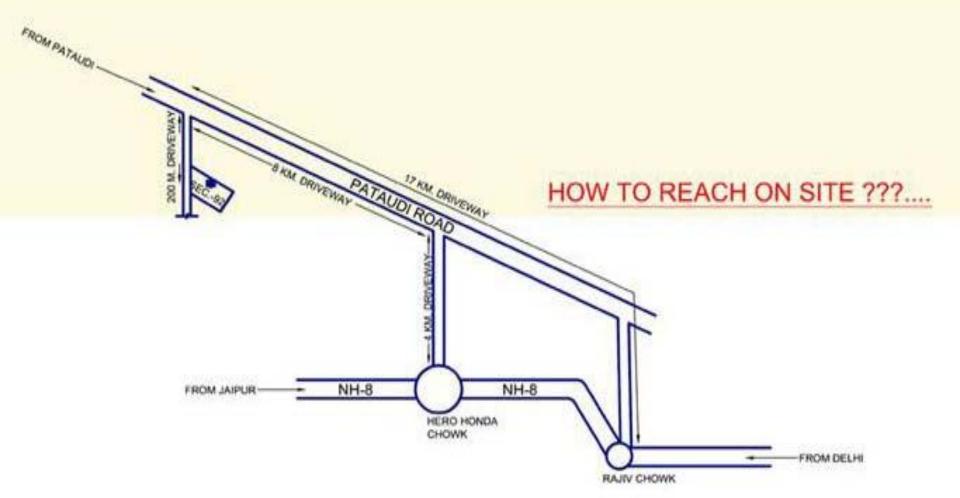

## **Location map**

**location** map

# **Connectivity Details**

- 1. 4 K.Ms from National Highway 8
- 2. 5 K.Ms from Kundli Manesar Palwal (KMP) Express way .
- 3. 3.5 K.Ms from IMT Manesar.
- 4. Exactly Located on Dwarka Express way.
- 5. 22 K.Ms from IGAI
- 6. Connectivity from 3 sides with the upcoming metro stations