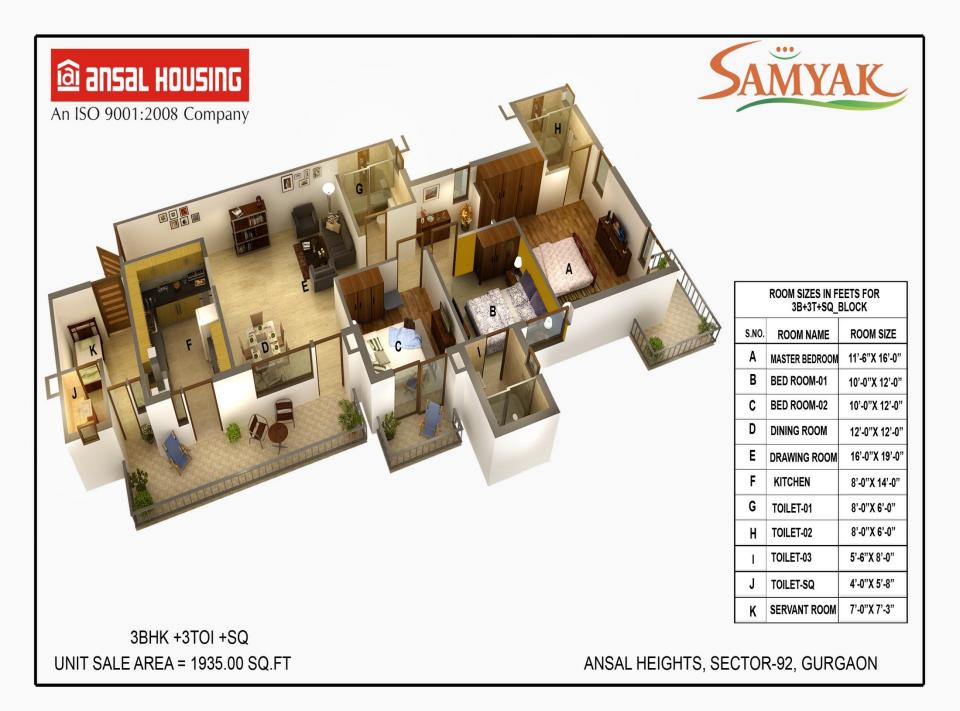

IZE      |
| Α                                      | MASTER BEDROOM | 11'-6"X 16'-0" |
| В                                      | BED ROOM-01    | 10'-0"X 12'-0" |
| С                                      | BED ROOM-02    | 10'-0"X 12'-0" |
| D                                      | DINING ROOM    | 12'-0"X 12'-0" |
| Е                                      | DRAWING ROOM   | 16'-0"X 19'-0" |
| F                                      | KITCHEN        | 8'-0"X 14'-0"  |
| G                                      | TOILET-01      | 8'-0"X 6'-0"   |
| Η                                      | TOILET-02      | 8'-0"X 6'-0"   |
| Ι                                      | TOILET-03      | 5'-6"X 8'-0"   |

3BHK + 3TOI UNIT SALE AREA = 1770.00 SQ.FT

ANSAL HEIGHTS, SECTOR-92, GURGAON























**As Applicable** 

Rs. 75 per Sq. Ft

3 Lacs

**1.5 Lacs** 

**Rs. 75,000** 

Price list Basic Sale Price for

**Basic Sale Price for** 

**3 BHK (all 3types)** 

2BHK + 2 T

As Applicable As Applicable

External Development Charges Infrastructure Development Charges External Electrification Charges Fire Fighting Charges <u>Preferential Location Charges</u> For First Floor For Second & Third Floor Park Facing Corner Unit Corner cum Park Facing

Power back up charges Car Parking ( Covered) Car Parking ( Open) If Any Club Membership IFMS Rs. 271 P.S.Ft Rs. 32 P.S.Ft As Applicable As Applicable

Rs 100/-Rs 50/-Rs 50/-Rs 50/-Rs 80/-









## ....CONTC. ACCOMMODATION TYPE: 2 BHK & 3 BHK IN DIFFERENT CONFIGURATION

**Bedroom, Drawing, Dining, Kitchen, Toilet & Balcony** 

**AREAS (tent