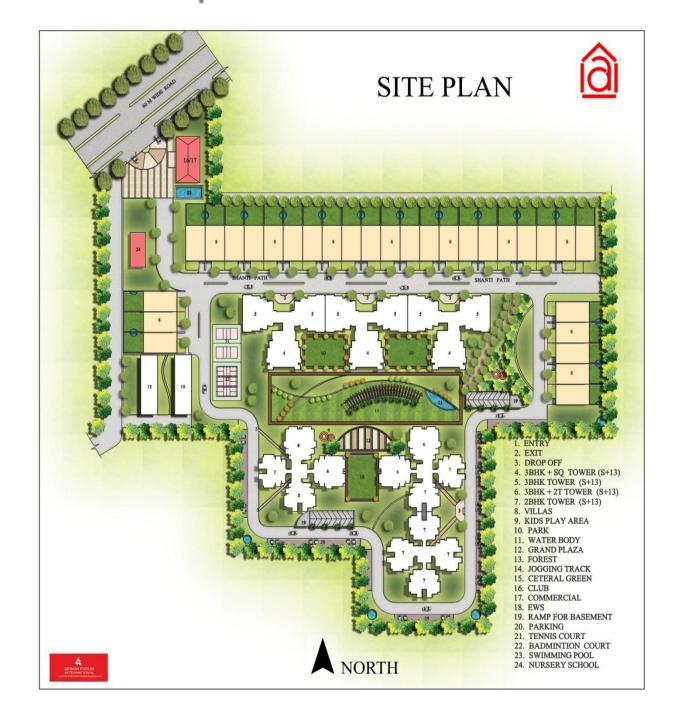

## ....CONTC. ACCOMMODATION TYPE: 2 BHK & 3 BHK IN DIFFERENT CONFIGURATION

**Bedroom, Drawing, Dining, Kitchen, Toilet & Balcony** 

**AREAS (tentative):** 

2 BHK + 2 T-1320 sq ft

3BHK +2 T- 1565 sq ft , 3 BHK +3 T- 1770 sq ft

3 BHK +3 T+ SQ- 1935 sqft