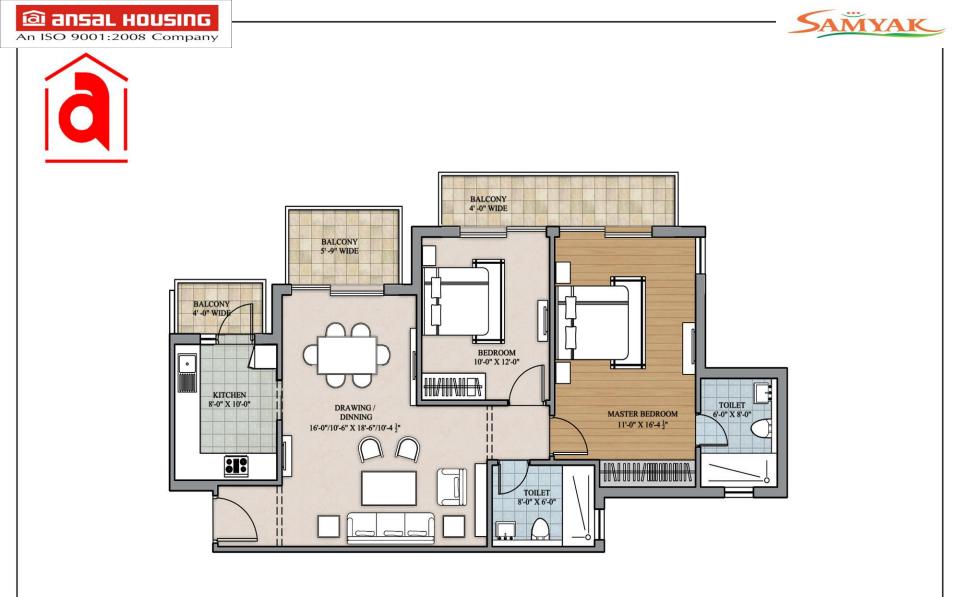

## ....CONTC. ACCOMMODATION TYPE: 2 BHK & 3 BHK IN DIFFERENT CONFIGURATION

**Bedroom, Drawing, Dining, Kitchen, Toilet & Balcony** 

**AREAS (tentative):** 

2 BHK + 2 T-1320 sq ft

3BHK +2 T- 1565 sq ft , 3 BHK +3 T- 1770 sq ft