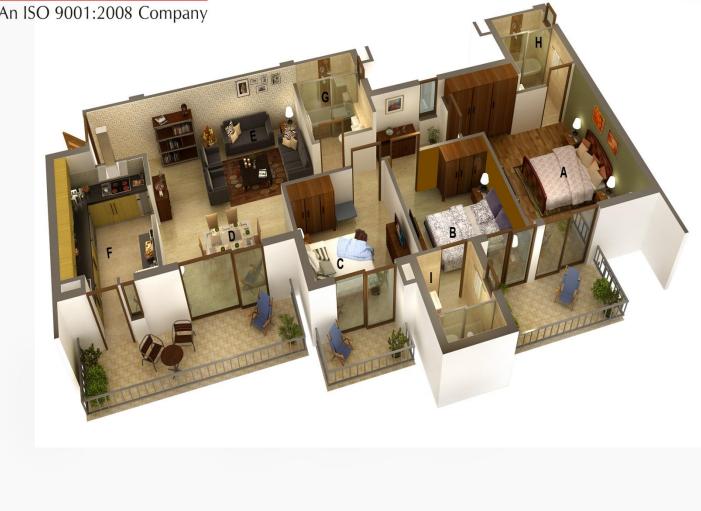

F

3BHK + 2TOI UNIT SALE AREA = 1565.00 SQ.FT

| ROOM SIZES IN FEETS FOR<br>3B+3T_BLOCK |                |                |
|----------------------------------------|----------------|----------------|
| S.NO.                                  | ROOM NAME      | ROOM SIZE      |
| Α                                      | MASTER BEDROOM | 11'-6"X 16'-0" |
| В                                      | BED ROOM-01    | 10'-0"X 12'-0" |
| С                                      | BED ROOM-02    | 10'-0"X 12'-0" |
| D                                      | DINING ROOM    | 12'-0"X 12'-0" |
| Е                                      | DRAWING ROOM   | 16'-0"X 19'-0" |
| F                                      | KITCHEN        | 8'-0"X 14'-0"  |
| G                                      | TOILET-01      | 8'-0"X 6'-0"   |
| Η                                      | TOILET-02      | 8'-0"X 6'-0"   |
| Ι                                      | TOILET-03      | 5'-6"X 8'-0"   |

3BHK + 3TOI UNIT SALE AREA = 1770.00 SQ.FT

ANSAL HEIGHTS, SECTOR-92, GURGAON

**As Applicable** 

Rs. 75 per Sq. Ft

3 Lacs

**1.5 Lacs** 

**Rs. 75,000** 

Price list Basic Sale Price for