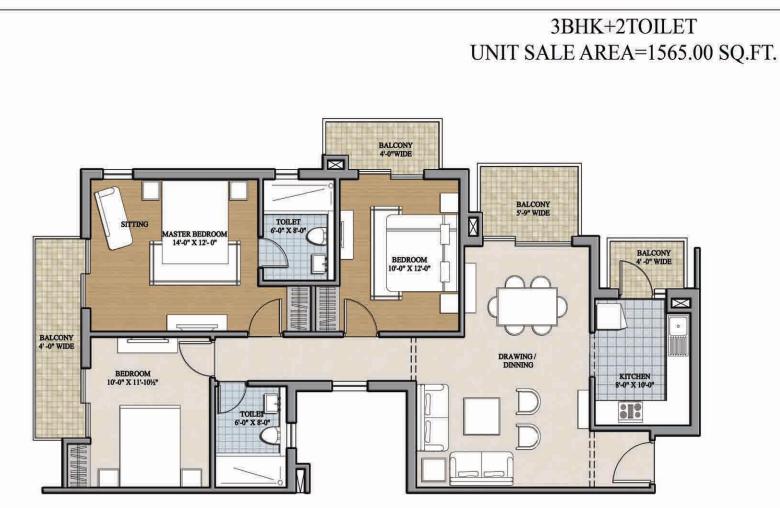

3BHK + 3TOI UNIT SALE AREA = 1770.00 SQ.FT

ANSAL HEIGHTS, SECTOR-92, GURGAON

**As Applicable** 

Rs. 75 per Sq. Ft

3 Lacs

**1.5 Lacs** 

**Rs. 75,000** 

Price list Basic Sale Price for

## ....CONTC. ACCOMMODATION TYPE: 2 BHK & 3 BHK IN DIFFERENT CONFIGURATION

**Bedroom, Drawing, Dining, Kitchen, Toilet & Balcony** 

**AREAS (tentative):** 

2 BHK + 2 T-1320 sq ft

3BHK +2 T- 1565 sq ft , 3 BHK +3 T- 1770 sq ft