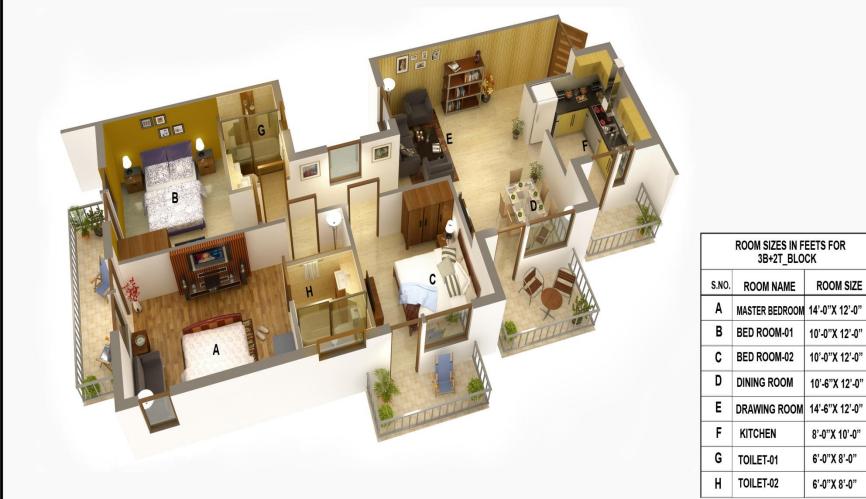

## ....CONTC. ACCOMMODATION TYPE: 2 BHK & 3 BHK IN DIFFERENT CONFIGURATION

**Bedroom, Drawing, Dining, Kitchen, Toilet & Balcony** 

**AREAS (tentative):** 

2 BHK + 2 T-1320 sq ft

3BHK +2 T- 1565 sq ft , 3 BHK +3 T- 1770 sq ft